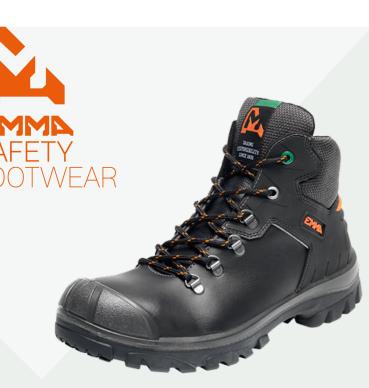

## BRYCE

S3-Safetyshoe with sole plate for wet work

Experience the safety of the reinforced upper material in combination with perfect comfort. This is the perfect safety shoe for those working in construction, agricultural or metal industries. Created with microfiber components that can stand up to cement. The reflective 3M strip will ensure that you remain very visible at all times.