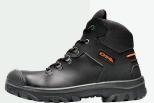

## BRYCE

S3-Safetyshoe with sole plate for wet work

Experience the safety of the reinforced upper material in combination with perfect comfort. This is the perfect safety shoe for those working in construction, agricultural or metal industries. Created with microfiber components that can stand up to cement. The reflective 3M strip will ensure that you remain very visible at all times.