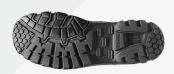

## Artikelnummer

M

MM330848

| M331868        |                                                           |                |                                         |
|----------------|-----------------------------------------------------------|----------------|-----------------------------------------|
|                | FIT                                                       |                | D-XD                                    |
|                |                                                           | SIZE RANGE     | 37-49                                   |
|                | COLOR                                                     |                | Black                                   |
|                | U                                                         | PPER MATERIAL  | Microfiber                              |
|                | LINING MATERIAL                                           |                | Hydro-Tec® Antibacterial                |
|                |                                                           | INSOLE         | Non woven Antistatic                    |
|                |                                                           |                | Anti bacterial                          |
|                |                                                           |                | Steel / EN ISO 22568-1:2019             |
|                | PRO                                                       | DTECTIVE LAYER | Stainless Steel / EN<br>22568-3:2019    |
|                | UPPER CONSTRUCTION<br>MIDSOLE<br>OUTSOLE<br>OUTER TOE CAP |                | Strobel-stitched                        |
|                |                                                           |                | PU                                      |
|                |                                                           |                | Nitril rubber   GripForce® Duo  <br>HRO |
|                |                                                           |                | PU                                      |
| FASTENING TYPE |                                                           |                | Laces Black/Orange RPET<br>WORKING      |
|                | EURO                                                      | PEAN STANDARD  | EN ISO 20345:2011                       |
|                | ANTISTATIC PROPERTIES                                     |                | Antistatic 0,1 - 1000 M Ohm             |
| ANTI-SLIP      |                                                           |                | SRC                                     |
|                |                                                           |                |                                         |
|                |                                                           |                |                                         |