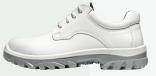

CAS S2-Safety shoe for wet working conditions

For fresher, fatigue free feet.

The bright white Cas is the lower version of the Corona. Its washable micro-fibre uppers are treated to repel all kinds of dirt, germs and bacteria. Specially created for almost all occupations within the Food industry, the Cas is a highly breathable, comfortable shoe for all day wear. Energy returning soles prevent fatigue and keep the wearer fresh, alert, foot sure and steady even in the event of a spillage.

## Artikelnummer

| MM520540         |                                        |
|------------------|----------------------------------------|
|                  | FIT D                                  |
| SIZE R           | RANGE 35-48                            |
| C                | COLOR White                            |
| UPPER MAT        | ERIAL Microfiber                       |
| LINING MAT       | ERIAL Hydro-Tec® Antibacterial         |
| IN               | NSOLE Non woven Antistatic             |
| INLAY            | SOLE Anti bacterial                    |
| TOE              | E CAP Steel / EN ISO 22568-1:2019      |
| PROTECTIVE L     | LAYER None                             |
| UPPER CONSTRUC   | CTION Strobel-stitched                 |
| MID              | DSOLE PU                               |
| OUT              | TSOLE PU   GripForce® Easy Twist       |
| OUTER TOE        | E CAP None                             |
| FASTENING        | TYPE Laces white RPET WORKING 95<br>CM |
| EUROPEAN STAN    | NDARD EN ISO 20345:2011                |
| ANTISTATIC PROPE | RTIES Antistatic 0,1 - 1000 M Ohm      |
| ANTI             | I-SLIP SRC                             |
| MF W Hydro-Tec   | 3 💿 📂 🏠 📷                              |