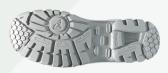

## Artikelnummer

| MM520540         |                                        |
|------------------|----------------------------------------|
|                  | FIT D                                  |
| SIZE R           | RANGE 35-48                            |
| C                | COLOR White                            |
| UPPER MAT        | ERIAL Microfiber                       |
| LINING MAT       | ERIAL Hydro-Tec® Antibacterial         |
| IN               | NSOLE Non woven Antistatic             |
| INLAY            | SOLE Anti bacterial                    |
| TOE              | E CAP Steel / EN ISO 22568-1:2019      |
| PROTECTIVE L     | LAYER None                             |
| UPPER CONSTRUC   | CTION Strobel-stitched                 |
| MID              | DSOLE PU                               |
| OUT              | TSOLE PU   GripForce® Easy Twist       |
| OUTER TOE        | E CAP None                             |
| FASTENING        | TYPE Laces white RPET WORKING 95<br>CM |
| EUROPEAN STAN    | NDARD EN ISO 20345:2011                |
| ANTISTATIC PROPE | RTIES Antistatic 0,1 - 1000 M Ohm      |
| ANTI             | I-SLIP SRC                             |
| MF W Hydro-Tec   | 3 💿 📂 🏠 📷                              |