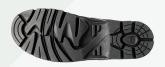

INLAY SOLE Anti bacterial

TOE CAP Aluminium / EN 22568-1:2019

PROTECTIVE LAYER Woven zero penetration / EN

22568-4:2019

UPPER CONSTRUCTION Lasted

MIDSOLE None

OUTSOLE Nitril rubber / HRO

OUTER TOE CAP None

FASTENING TYPE Laces Black/Grey RPET

WORKING 140 CM

EUROPEAN STANDARD EN ISO 20345:2011

ANTISTATIC PROPERTIES Antistatic 0,1 - 1000 M Ohm

ANTI-SLIP SRA