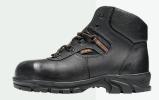

## Artikelnummer

MM132070

FIT

SIZE RANGE 39-47

COLOR Black

UPPER MATERIAL Full Grain Leather

LINING MATERIAL Full grain Nappa leather

INSOLE Woven zero penetration

## **CONSTANS**

S3-Safetyshoe with sole plate for wet work

There's nothing standard about the levels of safety.

The higher, boot like version of the Comodius. The Constans is created from a high quality full grain leather upper and nappa leather lining. It's also been exclusively developed for semiorthopedic adjustments especially where customised insoles are required. Even when customised and adjusted, the shoe still exceeds European Standards of safety.