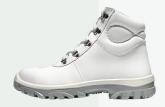

## **CORONA**

S2-Safety shoe for wet working conditions

For fresher, fatigue free feet.

The bright white Corona is the higher, mid-boot version of the Cas. Its washable micro-fibre uppers are treated to repel all kinds of dirt, germs and bacteria. Specially created for almost all occupations within the Food industry, the Corona is a highly breathable, comfortable shoe for all day wear. Energy returning soles prevent fatigue and keep the wearer fresh, alert, foot sure and steady even in the event of a spillage.

## Artikelnummer

MM544540

FIT D

SIZE RANGE 37-48

COLOR White

UPPER MATERIAL Microfiber

LINING MATERIAL Hydro-Tec® Antibacterial

INSOLE Non woven Antistatic

INLAY SOLE Anti bacterial

Steel / EN ISO 22568-1:2019 TOE CAP

PROTECTIVE LAYER None

UPPER CONSTRUCTION Strobel-stitched

MIDSOLE PU

OUTSOLE PU | GripForce® Easy Twist

OUTER TOE CAP None

FASTENING TYPE Laces white RPET WORKING 95

EUROPEAN STANDARD EN ISO 20345:2011

ANTISTATIC PROPERTIES Antistatic 0,1 - 1000 M Ohm

ANTI-SLIP