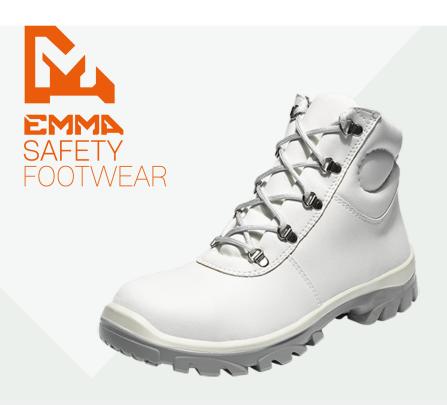

## **CORONA**

S2-Safety shoe for wet working conditions

For fresher, fatigue free feet.

The bright white Corona is the higher, mid-boot version of the Cas. Its washable micro-fibre uppers are treated to repel all kinds of dirt, germs and bacteria. Specially created for almost all occupations within the Food industry, the Corona is a highly breathable, comfortable shoe for all day wear. Energy returning soles prevent fatigue and keep the wearer fresh, alert, foot sure and steady even in the event of a spillage.

## Artikelnummer

MM544540

FIT D

SIZE RANGE 37-48

COLOR White

UPPER MATERIAL Microfiber

LINING MATERIAL Hydro-Tec® Antibacterial

INSOLE Non woven Antistatic

INLAY SOLE Anti bacterial

Steel / EN ISO 22568-1:2019 TOE CAP

PROTECTIVE LAYER None

UPPER CONSTRUCTION Strobel-stitched

MIDSOLE PU

OUTSOLE PU | GripForce® Easy Twist

OUTER TOE CAP None

FASTENING TYPE Laces white RPET WORKING 95

EUROPEAN STANDARD EN ISO 20345:2011

ANTISTATIC PROPERTIES Antistatic 0,1 - 1000 M Ohm

ANTI-SLIP