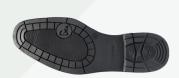

## Artikelnummer

| MM162090              |            |                                                |
|-----------------------|------------|------------------------------------------------|
| 102000                | FIT        | D                                              |
|                       | SIZE RANGE | 39-48                                          |
| COLOR                 |            | Brown                                          |
| UPPER MATERIAL        |            | Full Grain Leather                             |
| LINING MATERIAL       |            | Hydro-Tec® Antibacterial &<br>Wellness leather |
| INSOLE                |            | Woven Zero Penetration                         |
| INLAY SOLE            |            | Anti bacterial with Suede<br>toplayer          |
| TOE CAP               |            | Steel / EN ISO 22568-1:2019                    |
| PROTECTIVE LAYER      |            | Woven zero penetration / EN<br>22568-4:2019    |
| UPPER CONSTRUCTION    |            | Lasted                                         |
| MIDSOLE               |            | PU comfort pads                                |
| OUTSOLE               |            | TPU                                            |
| OUTER TOE CAP         |            | None                                           |
| FASTENING TYPE        |            | Laces Brown BUSINESS 90 CM                     |
| EUROPEAN STANDARD     |            | EN ISO 20345:2011                              |
| ANTISTATIC PROPERTIES |            | ESD 0,1 - 100 M Ohm / NEN-<br>EN-IEC 61340-4-3 |
| ANTI-SLIP             |            | SRA                                            |