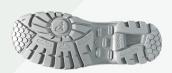

## Artikelnummer

| MM507560 |                       | · · · · · · · · · · · · · · · · · · ·         |
|----------|-----------------------|-----------------------------------------------|
|          | FIT                   | D-XD                                          |
|          | SIZE RANGE            | 35-48                                         |
|          | COLOR                 | White                                         |
|          | UPPER MATERIAL        | Microfiber                                    |
|          | LINING MATERIAL       | Hydro-Tec® Antibacterial                      |
|          | INSOLE                | ESD                                           |
|          | INLAY SOLE            | Anti bacterial                                |
|          | TOE CAP               | Steel / EN ISO 22568-1:2019                   |
|          | PROTECTIVE LAYER      | None                                          |
|          | UPPER CONSTRUCTION    | Strobel-stitched                              |
|          | MIDSOLE               | PU                                            |
|          | OUTSOLE               | PU   GripForce® Easy Twist                    |
|          | OUTER TOE CAP         | None                                          |
|          | FASTENING TYPE        | Elastic                                       |
|          | EUROPEAN STANDARD     | EN ISO 20345:2011                             |
|          | ANTISTATIC PROPERTIES | ESD 0,1 - 35 M Ohm / NEN-EN-<br>IEC 61340-5-1 |
|          | ANTI-SLIP             | SRC                                           |
|          |                       |                                               |