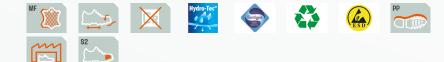

## Artikelnummer

| MM507560 |                       | · · · · · · · · · · · · · · · · · · ·         |
|----------|-----------------------|-----------------------------------------------|
|          | FIT                   | D-XD                                          |
|          | SIZE RANGE            | 35-48                                         |
|          | COLOR                 | White                                         |
|          | UPPER MATERIAL        | Microfiber                                    |
|          | LINING MATERIAL       | Hydro-Tec® Antibacterial                      |
|          | INSOLE                | ESD                                           |
|          | INLAY SOLE            | Anti bacterial                                |
|          | TOE CAP               | Steel / EN ISO 22568-1:2019                   |
|          | PROTECTIVE LAYER      | None                                          |
|          | UPPER CONSTRUCTION    | Strobel-stitched                              |
|          | MIDSOLE               | PU                                            |
|          | OUTSOLE               | PU   GripForce® Easy Twist                    |
|          | OUTER TOE CAP         | None                                          |
|          | FASTENING TYPE        | Elastic                                       |
|          | EUROPEAN STANDARD     | EN ISO 20345:2011                             |
|          | ANTISTATIC PROPERTIES | ESD 0,1 - 35 M Ohm / NEN-EN-<br>IEC 61340-5-1 |
|          | ANTI-SLIP             | SRC                                           |
|          |                       |                                               |