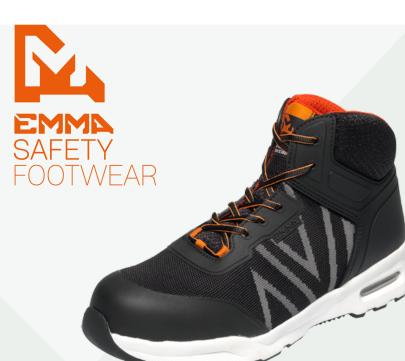

**NEW YORK** S1P-Safetyshoe with sole plate

for dry work

Breathable knitted textile for optimal comfort and great performance. With this Athletic safety shoe, you get optimal protection while looking good. A highly sporty shoe with optimum performance in the field of safety. New York is the shoe that combines good looks with maximum protection. Thanks to the knitted textile upper and the Nano Carbon Composite protective nose, the New York is particularly light and comfortable. Ideal for workplaces where safety and long-lasting comfort are top priorities.The TPU GripForce® Easy Twist outsole offers maximum grip, is durable and highly recyclable. The integrated lacing in this great shoe prevents pressure points from hooks and eyes and the Hydro-Tec® Antibacterial lining provides optimum breathability. New York exudes pure...