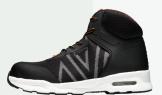

**NEW YORK** S1P-Safetyshoe with sole plate

for dry work

Breathable knitted textile for optimal comfort and great performance. With this Athletic safety shoe, you get optimal protection while looking good. A highly sporty shoe with optimum performance in the field of safety. New York is the shoe that combines good looks with maximum protection. Thanks to the knitted textile upper and the Nano Carbon Composite protective nose, the New York is particularly light and comfortable. Ideal for workplaces where safety and long-lasting comfort are top priorities.The TPU GripForce® Easy Twist outsole offers maximum grip, is durable and highly recyclable. The integrated lacing in this great shoe prevents pressure points from hooks and eyes and the Hydro-Tec® Antibacterial lining provides optimum breathability. New York exudes pure...