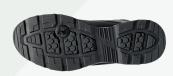

## Artikelnummer

| MM432647              |     |                                               |
|-----------------------|-----|-----------------------------------------------|
|                       | FIT | D                                             |
| SIZE RANGE            |     | 35-48                                         |
| COLOR                 |     | Grey / Black                                  |
| UPPER MATERIAL        |     | Knitted textile PU coated /<br>Antibacterial  |
| LINING MATERIAL       |     | Hydro-Tec® Antibacterial                      |
| INSOLE                |     | Woven Zero Penetration                        |
| INLAY SOLE            |     | Comfortable PU foam/<br>antibacterial         |
| TOE CAP               |     | NANO Carbon Composite/ EN<br>ISO 22568-2:2019 |
| PROTECTIVE LAYER      |     | Woven zero penetration / EN<br>22568-4:2019   |
| UPPER CONSTRUCTION    |     | Strobel-stitched                              |
| MIDSOLE               |     | EVA                                           |
| OUTSOLE               |     | GripForce® Easy Twist TPU +<br>Airbag         |
| OUTER TOE CAP         |     | Extra wear-resistant coating                  |
| FASTENING TYPE        |     | Shoelace oval Black/Blue 130<br>cm            |
| EUROPEAN STANDARD     |     | EN ISO 20345:2011                             |
| ANTISTATIC PROPERTIES |     | ESD 0,1 - 35 M Ohm / NEN-EN-<br>IEC 61340-5-1 |
| ANTI-SLIP             |     | SRC                                           |
|                       |     |                                               |