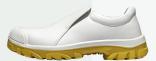

## VERA YELLOW S2-Safety shoe for wet working conditions

If hygiene is extremely important in your work, Vera is the shoe for you! The microfibre exterior is fully washable. As a result, this S2 safety shoe is easy to maintain. The protective outer toe cap repels grease, fat and moisture. Vera is ideally suited for people working in the food industry and catering.