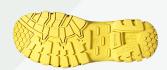

FIT D-XD SIZE RANGE 37-49 COLOR White UPPER MATERIAL Microfiber LINING MATERIAL Hydro-Tec® Antibacterial **INSOLE** Non woven Antistatic INLAY SOLE Anti bacterial TOE CAP Steel / EN ISO 22568-1:2019 PROTECTIVE LAYER None UPPER CONSTRUCTION Strobel-stitched MIDSOLE PU OUTSOLE Nitril rubber | GripForce® Duo | HRO OUTER TOE CAP PU FASTENING TYPE Elastic EUROPEAN STANDARD EN ISO 20345:2011 ANTISTATIC PROPERTIES Antistatic 0,1 - 1000 M Ohm ANTI-SLIP SRC